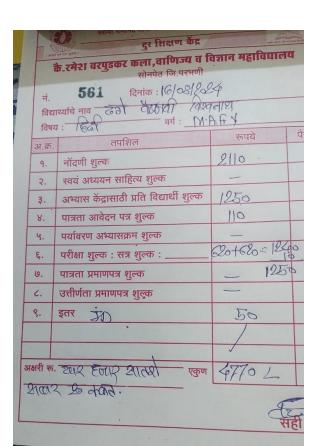

|                      | कैश-मेमो  स्वामी रामानंद तीर्थ मराठवाडा विद्यापीठ,नांदेड अंतर्गत  दुर शिक्षण केंद्र |               |      |  |  |
|----------------------|-------------------------------------------------------------------------------------|---------------|------|--|--|
| नं.<br>विद्या        | कै.रमेश वरपुडकर कला,वाणिज्य व विज्ञान महाविद्यालय<br>सोनपेठ जि.परभणी                |               |      |  |  |
| अ.क्र.               | तपशिल                                                                               | रूपये         | पैसे |  |  |
| ٩.                   | नोंदणी शुल्क                                                                        | 2110.         |      |  |  |
| ₹.                   | स्वयं अध्ययन साहित्य शुल्क                                                          | _             |      |  |  |
| 3.                   | अभ्यास केंद्रासाठी प्रति विद्यार्थी शुल्क                                           | 1250          |      |  |  |
| 8.                   | पात्रता आवेदन पत्र शुल्क                                                            | 110           |      |  |  |
| 4.                   | पर्यावरण अभ्यासक्रम शुल्क                                                           | -             |      |  |  |
| ξ.                   | परीक्षा शुल्क : सत्र शुल्क :                                                        | 620+620=124po |      |  |  |
| 6.                   | पात्रता प्रमाणपत्र शुल्क                                                            | _ 1250        |      |  |  |
| C.                   | उत्तीर्णता प्रमाणपत्र शुल्क                                                         | _             |      |  |  |
| 9.                   | इतर क्र                                                                             | 50            |      |  |  |
|                      | •                                                                                   | 1             |      |  |  |
|                      |                                                                                     | 1             |      |  |  |
| मक्षरी रू.           | असी रू. ट्यार हन्तर शास्त्र एकुण क्रेन्न ८                                          |               |      |  |  |
| अल्पर के प्रमाने सही |                                                                                     |               |      |  |  |