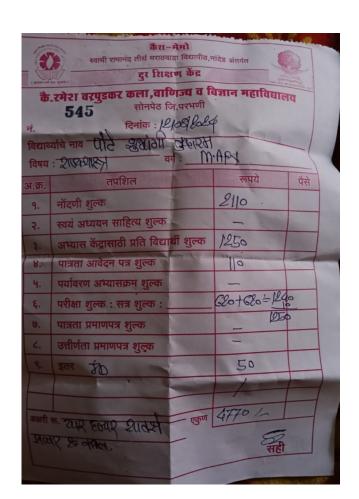

| <b>a</b>                 | स्वामी रामानंद तीथ मराठवाहा विद्यापीठ, नारे<br>दुर शिक्षण केंद्र<br>टुर शिक्षण केंद्र<br>रमेश चरपुडकर कला, वाणिज्य व वि<br>सोनपेठ जि.परभणी | ज्ञान महाविद्याल | ाय   |
|--------------------------|--------------------------------------------------------------------------------------------------------------------------------------------|------------------|------|
| नं.<br>विद्यार्थ<br>विषय | 556 दिनांक : 1408168<br>वर्षि नाव क्यूडिवर्ज अविविधा ड<br>: हिट्टीर वर्ग : 15                                                              | LY E.T.          | पैसे |
| अ.क्र.                   | तपशिल                                                                                                                                      | रूपये            | 444  |
| 9.                       | नोंदणी शुल्क                                                                                                                               | 2110             |      |
|                          | स्वयं अध्ययन साहित्य शुल्क                                                                                                                 | -                |      |
| ٦.                       | अभ्यास केंद्रासाठी प्रति विद्यार्थी शुल्क                                                                                                  | 1250             |      |
| 3.                       |                                                                                                                                            | No               |      |
| 8.                       | पात्रता आवेदन पत्र शुल्क                                                                                                                   | _                |      |
| 4.                       | पर्यावरण अभ्यासक्रम शुल्क                                                                                                                  | 620+620=         | 1240 |
| ξ.                       | परीक्षा शुल्क : सत्र शुल्क :                                                                                                               |                  | 1200 |
| 0.                       | पात्रता प्रमाणपत्र शुल्क                                                                                                                   | -                |      |
| ۷.                       | उत्तीर्णता प्रमाणपत्र शुल्क                                                                                                                |                  |      |
| 9.                       | इतर 🚺                                                                                                                                      | 50               |      |
| 7.                       | 400                                                                                                                                        | 1                |      |
|                          |                                                                                                                                            |                  |      |
| 0                        | कार हमारे शत्मी                                                                                                                            | U 4770           | 2    |
|                          | " Sax Energy Such                                                                                                                          | 110              |      |
| 2100                     | र रेल नेपाल.                                                                                                                               |                  |      |
|                          |                                                                                                                                            |                  | सही  |