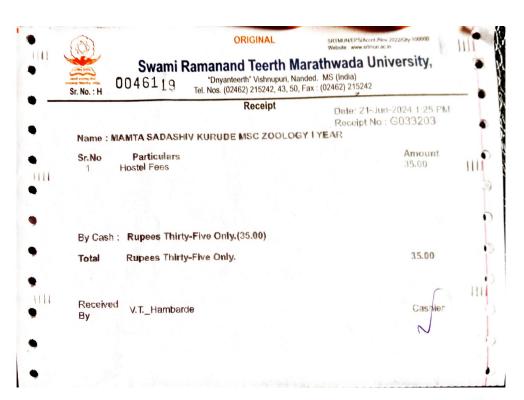

SAHEB AMBEDKAR MARATHWADA UNIVERSITY,

# CHHATRAPATI SAMBHAJINAGAR. DEPARTMENT OF CHEMISTRY

Dr. Sunil G. Shankarwar, Professor & Head,

E-mail – head.chemistry@bamu.ac.in Phone: (0240) 2403311 & 2403312

University Campus,

Chhatrapati Sambhajinagar - 431 004.

Maharashtra (India)

#### BONAFIDE CERTIFICATE

This is to certify that Ms./Mr. Shinde Nilcita Radhalcrishna is a Bonafide student of M. Sc. (Chemistry / Analytical Chemistry ) First / Second Year programme of this Department for the Academic Year 2024-2025.

Hence Certified.

Date: 05/08/2024 T.ML.NO. 2 (OU)/F.NO. 1507

E.ID! - BAMU-54-2024-00055

Head of the Department

Professor & Head Department of Chemistry, Cr. Babasaheb Ambedkar Marathwada University, Chhatrapati Sambhajinagar - 431004.

○ Scanned with OKEN Scanner











O AnyScanner









# Yashwantrao Chavan Maharashtra Open University Dnyangangotri Near Gangapur Dam, Nashik, Pin Code-422222, Maharashtra(India)

Admission Fee Receipt (Academic Year: 2024-2025)

Application No: 319825 Programme Name: V1SS - M.Sc. in Zoology(with Credits) - Open and Distance Learning - 2023 Pattern - NEP - Year-1 Semester I

Faculty Name [Code]: S.M. DNYANDEO MOHEKAR COLLEGE[2628A]

Student Name: PANCHAL VAISHNAVI KESHAV

Total Course Fee: 23088 Fee Category: Regular Fees Transaction Date: 29/07/2024 15:51:32 Transaction Number: 1749281722268292330 Transaction Type: Online Payment Sr.No. 50 10 NSS Fees(N) 10 Disaster Management Fees(N) 38 Chancellor Office Events Fees(N) 200 Registration Fee(N) 100 Eligibility Fees(N) 10 Identity Card Fees(N) 60 E-Suvidha / E-Services