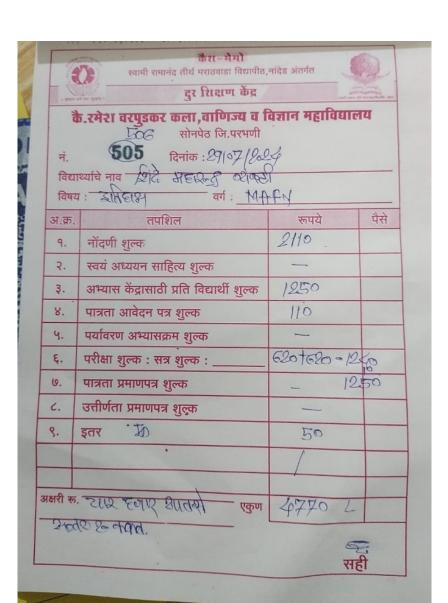

|                      | कैश-मेमो  स्वामी रामानंद तीर्थ मराठवाडा विद्यापीठ,नांदेड अंतर्गत  दुर शिक्षण केंद्र |               |      |  |  |
|----------------------|-------------------------------------------------------------------------------------|---------------|------|--|--|
| नं.<br>विद्या        | कै.रमेश वरपुडकर कला,वाणिज्य व विज्ञान महाविद्यालय<br>सोनपेठ जि.परभणी                |               |      |  |  |
| अ.क्र.               | तपशिल                                                                               | रूपये         | पैसे |  |  |
| ٩.                   | नोंदणी शुल्क                                                                        | 2110.         |      |  |  |
| ₹.                   | स्वयं अध्ययन साहित्य शुल्क                                                          | _             |      |  |  |
| 3.                   | अभ्यास केंद्रासाठी प्रति विद्यार्थी शुल्क                                           | 1250          |      |  |  |
| 8.                   | पात्रता आवेदन पत्र शुल्क                                                            | 110           |      |  |  |
| 4.                   | पर्यावरण अभ्यासक्रम शुल्क                                                           | -             |      |  |  |
| ξ.                   | परीक्षा शुल्क : सत्र शुल्क :                                                        | 620+620=124po |      |  |  |
| 6.                   | पात्रता प्रमाणपत्र शुल्क                                                            | _ 1250        |      |  |  |
| C.                   | उत्तीर्णता प्रमाणपत्र शुल्क                                                         | _             |      |  |  |
| 9.                   | इतर क्र                                                                             | 50            |      |  |  |
|                      | •                                                                                   | 1             |      |  |  |
|                      |                                                                                     | 1             |      |  |  |
| मक्षरी रू.           | असी रू. ट्यार हन्तर शास्त्र एकुण क्रेन्न ८                                          |               |      |  |  |
| अल्पर के प्रमाने सही |                                                                                     |               |      |  |  |