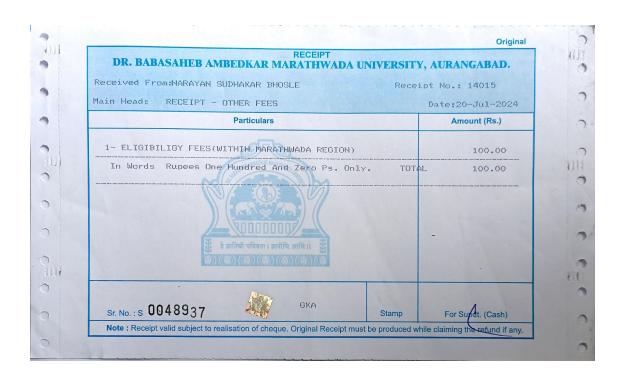

DR. BABASAHEB AMBEDKAR MARATHWADA UNIVERSITY, CHHATRAPATI SAMBHAJINAGAR - 431004 Maharashtra (INDIA) NAAC Accredited 'A' DEPARTMENT OF COMMERCE

02402403376 91-0240-2400291 BAMUSITY www.bamu.ac.in

Phone: 02402403376

Date:- 20/07/2024

### BONAFIDE CERTIFICATE

This is to certify that Pranita Pralhad Gavhane is a bonafide student of this department studying in  $M.Com\ 1^{st}$  year for the Academic year 2024 - 2025. This certificate is issued on the request of the student for Hostel admission purpose.