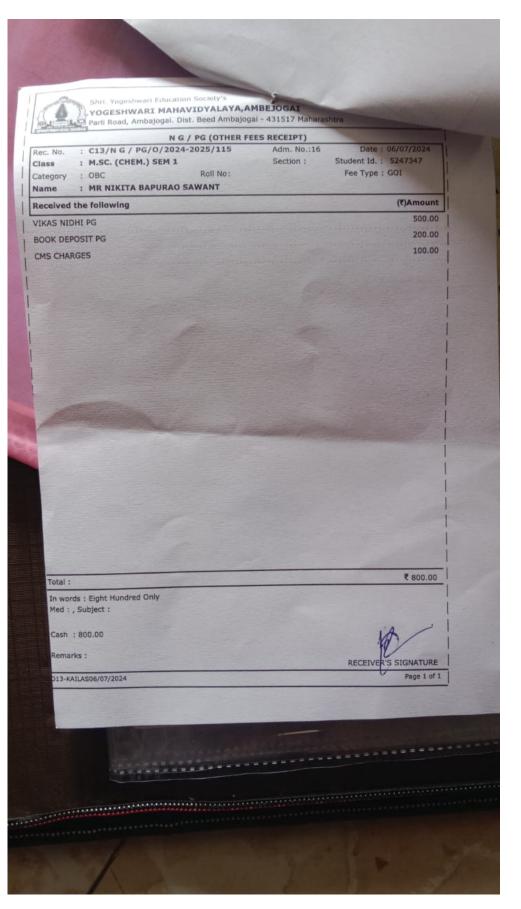

ATHWADA UNIVERSITY,

# CHHATRAPATI SAMBHAJINAGAR. DEPARTMENT OF CHEMISTRY

Dr. Sunil G. Shankarwar, Professor & Head,

E-mail – head.chemistry@bamu.ac.in Phone: (0240) 2403311 & 2403312

University Campus,

Chhatrapati Sambhajinagar - 431 004.

Maharashtra (India)

#### BONAFIDE CERTIFICATE

This is to certify that Ms./Mr. Shinde Nilcita Radhalcrishna is a Bonafide student of M. Sc. (Chemistry / Analytical Chemistry ) First / Second Year programme of this Department for the Academic Year 2024-2025.

Hence Certified.

Date: 05/08/2024 T.ML.NO. 2 (OU)/F.NO. 1507

E.ID! - BAMU-54-2024-00055

Head of the Department

Professor & Head Department of Chemistry, Cr. Babasaheb Ambedkar Marathwada University, Chhatrapati Sambhajinagar - 431004.

○ Scanned with OKEN Scanner











O AnyScanner









# Yashwantrao Chavan Maharashtra Open University Dnyangangotri Near Gangapur Dam, Nashik, Pin Code-422222, Maharashtra(India)

Admission Fee Receipt (Academic Year: 2024-2025)

Application No: 319825 Programme Name: V1SS - M.Sc. in Zoology(with Credits) - Open and Distance Learning - 2023 Pattern - NEP - Year-1 Semester I

Faculty Name [Code]: S.M. DNYANDEO MOHEKAR COLLEGE[2628A]

Student Name: PANCHAL VAISHNAVI KESHAV

Total Course Fee: 23088 Fee Category: Regular Fees Transaction Date: 29/07/2024 15:51:32 Transaction Number: 1749281722268292330 Transaction Type: Online Payment Sr.No. 50 10 NSS Fees(N) 10 Disaster Management Fees(N) 38 Chancellor Office Events Fees(N) 200 Registration Fee(N) 100 Eligibility Fees(N) 10 Identity Card Fees(N) 60 E-Suvidha / E-Services Fees(N) 10 50 DSW