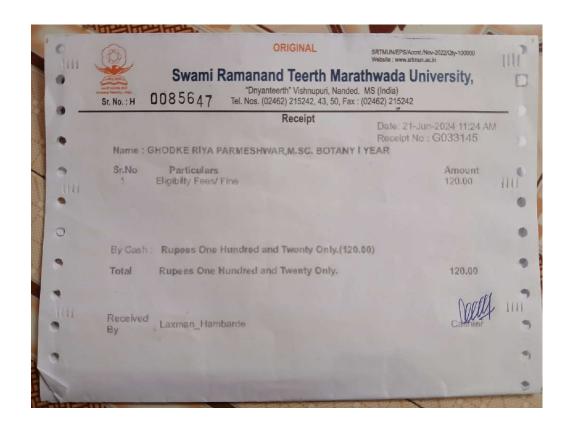

DR. BABASAHEB AMBEDKAR MARATHWADA UNIVERSITY,

# CHHATRAPATI SAMBHAJINAGAR. DEPARTMENT OF CHEMISTRY

Dr. Sunil G. Shankarwar, Professor & Head,

E-mail – head.chemistry@bamu.ac.in Phone: (0240) 2403311 & 2403312

University Campus,

Chhatrapati Sambhajinagar - 431 004.

Maharashtra (India)

#### BONAFIDE CERTIFICATE

This is to certify that Ms./Mr. Shinde Nilcita Radhalcrishna is a Bonafide student of M. Sc. (Chemistry / Analytical Chemistry ) First / Second Year programme of this Department for the Academic Year 2024-2025.

Hence Certified.

Date: 05/08/2024 T.ML.NO. 2 (OU)/F.NO. 1507

E.ID! - BAMU-54-2024-00055

Head of the Department

Professor & Head Department of Chemistry, Cr. Babasaheb Ambedkar Marathwada University, Chhatrapati Sambhajinagar - 431004.

○ Scanned with OKEN Scanner











O AnyScanner









# Yashwantrao Chavan Maharashtra Open University Dnyangangotri Near Gangapur Dam, Nashik, Pin Code-422222, Maharashtra(India)

Admission Fee Receipt (Academic Year: 2024-2025)

Application No: 319825 Programme Name: V1SS - M.Sc. in Zoology(with Credits) - Open and Distance Learning - 2023 Pattern - NEP - Year-1 Semester I

Faculty Name [Code]: S.M. DNYANDEO MOHEKAR COLLEGE[2628A]

Student Name: PANCHAL VAISHNAVI KESHAV

Total Course Fee: 23088 Fee Category: Regular Fees Transaction Date: 29/07/2024 15:51:32 Transaction Number: 1749281722268292330 Transaction Type: Online Payment Sr.No. 50 10 NSS Fees(N) 10 Disaster Management Fees(N) 38 Chancellor Office Events Fees(N) 200 Registration Fee(N) 100 Eligibility Fees(N) 10 Identity Card Fees(N) 60 E-Suvidha / E-