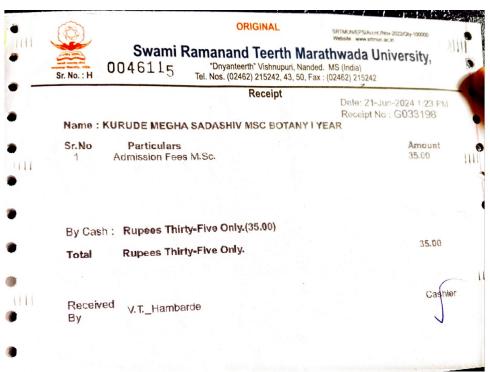

BASAHEB AMBEDKAR MARATHWADA UNIVERSITY,

# CHHATRAPATI SAMBHAJINAGAR. DEPARTMENT OF CHEMISTRY

Dr. Sunil G. Shankarwar, Professor & Head,

E-mail – head.chemistry@bamu.ac.in Phone: (0240) 2403311 & 2403312

University Campus,

Chhatrapati Sambhajinagar - 431 004.

Maharashtra (India)

#### BONAFIDE CERTIFICATE

This is to certify that Ms./Mr. Shinde Nilcita Radhalcrishna is a Bonafide student of M. Sc. (Chemistry / Analytical Chemistry ) First / Second Year programme of this Department for the Academic Year 2024-2025.

Hence Certified.

Date: 05/08/2024 T.ML.NO. 2 (OU)/F.NO. 1507

E.ID! - BAMU-54-2024-00055

Head of the Department

Professor & Head Department of Chemistry, Cr. Babasaheb Ambedkar Marathwada University, Chhatrapati Sambhajinagar - 431004.

○ Scanned with OKEN Scanner











O AnyScanner









# Yashwantrao Chavan Maharashtra Open University Dnyangangotri Near Gangapur Dam, Nashik, Pin Code-422222, Maharashtra(India)

Admission Fee Receipt (Academic Year: 2024-2025)

Application No: 319825 Programme Name: V1SS - M.Sc. in Zoology(with Credits) - Open and Distance Learning - 2023 Pattern - NEP - Year-1 Semester I

Faculty Name [Code]: S.M. DNYANDEO MOHEKAR COLLEGE[2628A]

Student Name: PANCHAL VAISHNAVI KESHAV

Total Course Fee: 23088 Fee Category: Regular Fees Transaction Date: 29/07/2024 15:51:32 Transaction Number: 1749281722268292330 Transaction Type: Online Payment Sr.No. 50 10 NSS Fees(N) 10 Disaster Management Fees(N) 38 Chancellor Office Events Fees(N) 200 Registration Fee(N) 100 Eligibility Fees(N) 10 Identity Card Fees(N) 60 E-Suvidha / E-Servic