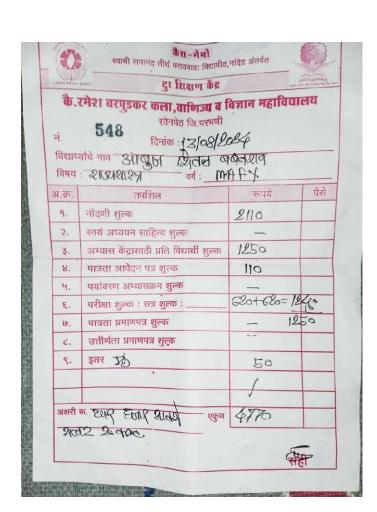

| <b>a</b>                 | स्वामी रामानंद तीथ मराठवाहा विद्यापीठ, नारे<br>दुर शिक्षण केंद्र<br>टुर शिक्षण केंद्र<br>रमेश चरपुडकर कला, वाणिज्य व वि<br>सोनपेठ जि.परभणी | ज्ञान महाविद्याल | ाय   |
|--------------------------|--------------------------------------------------------------------------------------------------------------------------------------------|------------------|------|
| नं.<br>विद्यार्थ<br>विषय | 556 दिनांक : 1408168<br>वर्षि नाव क्यूडिवर्ज अविविधा ड<br>: हिट्टीर वर्ग : 15                                                              | LY E.T.          | पैसे |
| अ.क्र.                   | तपशिल                                                                                                                                      | रूपये            | 444  |
| 9.                       | नोंदणी शुल्क                                                                                                                               | 2110             |      |
|                          | स्वयं अध्ययन साहित्य शुल्क                                                                                                                 | -                |      |
| ٦.                       | अभ्यास केंद्रासाठी प्रति विद्यार्थी शुल्क                                                                                                  | 1250             |      |
| 3.                       |                                                                                                                                            | No               |      |
| 8.                       | पात्रता आवेदन पत्र शुल्क                                                                                                                   | _                |      |
| 4.                       | पर्यावरण अभ्यासक्रम शुल्क                                                                                                                  | 620+620=         | 1240 |
| ξ.                       | परीक्षा शुल्क : सत्र शुल्क :                                                                                                               |                  | 1200 |
| 0.                       | पात्रता प्रमाणपत्र शुल्क                                                                                                                   | -                |      |
| ۷.                       | उत्तीर्णता प्रमाणपत्र शुल्क                                                                                                                |                  |      |
| 9.                       | इतर 🚺                                                                                                                                      | 50               |      |
| 7.                       | 400                                                                                                                                        | 1                |      |
|                          |                                                                                                                                            |                  |      |
| 0                        | कार हमारे शत्मी                                                                                                                            | U 4770           | 2    |
|                          | " Sax Energy Such                                                                                                                          | 110              |      |
| 2100                     | र रेल नेपाल.                                                                                                                               |                  |      |
|                          |                                                                                                                                            |                  | सही  |